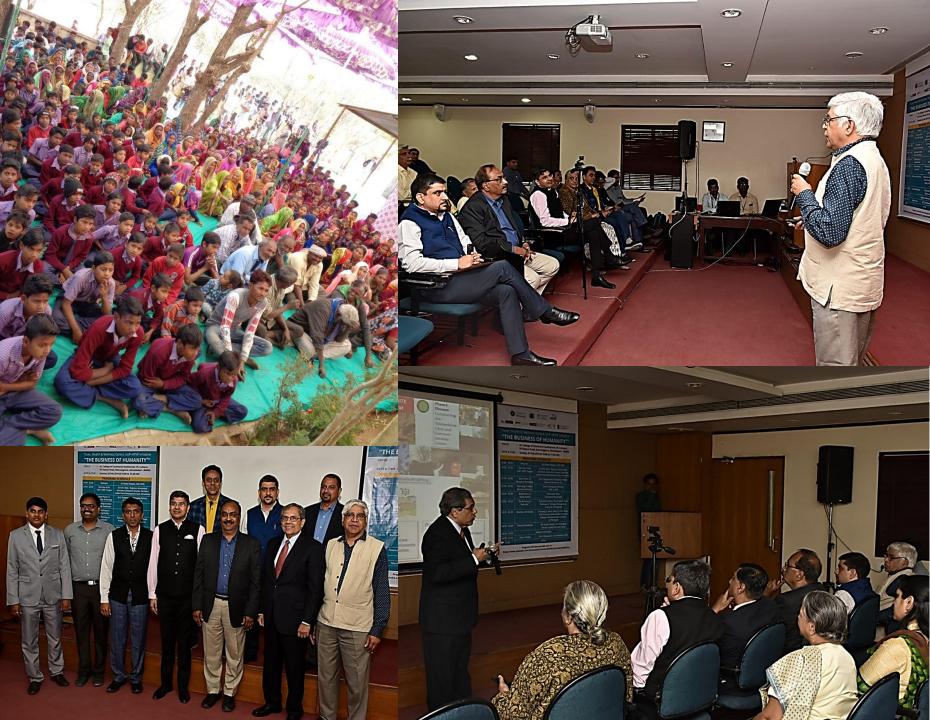

India's first solar powered Health and Wellness Center located at Tuver village, Khedbrahma Taluk, Sabarkantha District Gujarat funded by the Business of Humanity (BoH) unit of the University of Pittsburgh was jointly inaugurated by Prof John Camillus Head of BoH, UoP, Prof K. Ganapathy Director Apollo Telemedicine Networking Foundation and Mr B M Shah Registrar Ahmedabad University and Executive Director of Narottam Lalbhai Rural Development Fund (NLRDF)

The Health and Wellness Centre set up By Apollo Telemedicine Division has an onsite pharmacy and laboratory. Individuals from the community were trained at Apollo Hospitals, Chennai. These Tele-Healthcare facilitators will ensure that quality REMOTE HEALTHCARE SERVICES are provided to all those living in and around Tuver village, including specialist and super specialist Tele-Consultations. A tested outreach program includes health profiling of the entire community through a door to door visit. Health Literacy will be promoted using 20 customized teaching modules. This project is expected ultimately to translate into a self sustaining and revenue generating model. The BoH unit of the University of Pittsburgh expects Tuver to ultimately become a Global Centre — a model for replication in various countries

## **TELECLINIC**

TUVER HEALTH & WELLNESS CENTRE TUVER, GUJARAT, INDIA