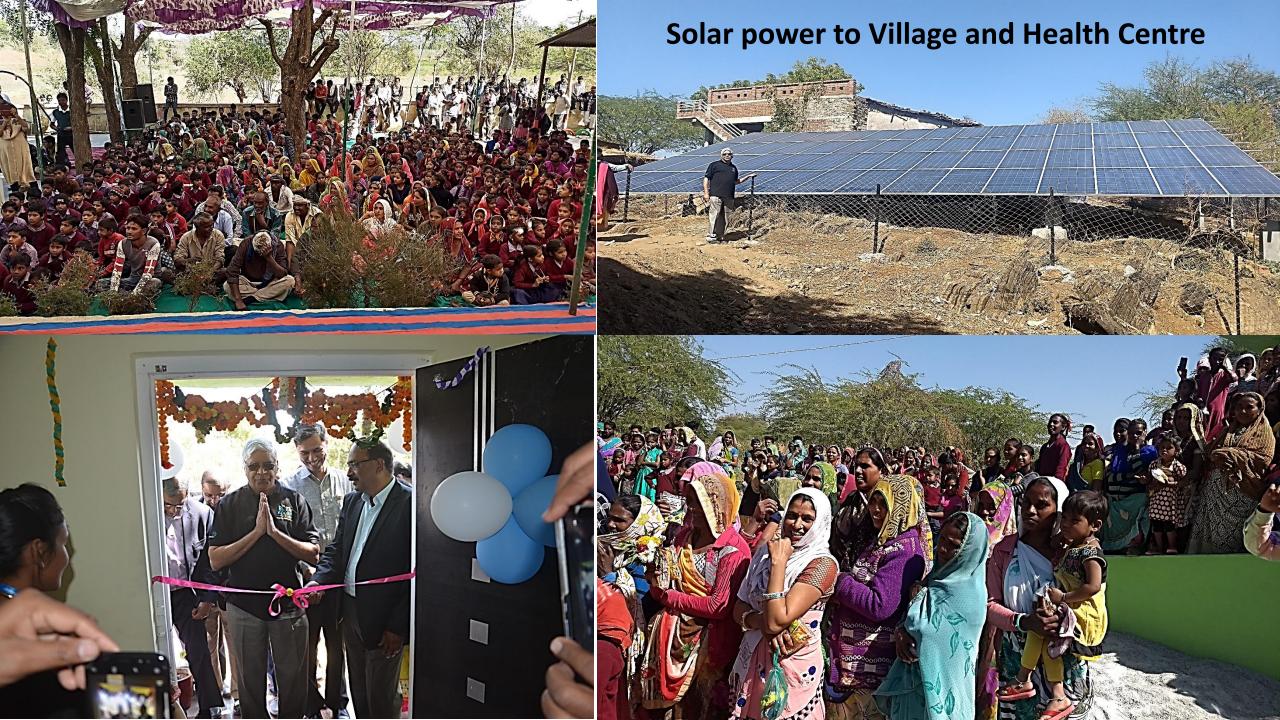

India's first solar powered Health and Wellness Center located at Tuver village, Khedbrahma Taluk, Sabarkantha District Gujarat funded by the Business of Humanity (BoH) unit of the University of Pittsburgh was jointly inaugurated by Prof John Camillus Head of BoH, UoP, Prof K. Ganapathy Director Apollo Telemedicine Networking Foundation and Mr B M Shah Registrar Ahmedabad University and Executive Director of Narottam Lalbhai Rural Development Fund (NLRDF)

The Health and Wellness Centre set up By Apollo Telemedicine Division has an onsite pharmacy and laboratory. Individuals from the community were trained at Apollo Hospitals, Chennai. These Tele-Healthcare facilitators will ensure that quality REMOTE HEALTHCARE SERVICES are provided to all those living in and around Tuver village, including specialist and super specialist Tele-Consultations. A tested outreach program includes health profiling of the entire community through a door to door visit. Health Literacy will be promoted using 20 customized teaching modules. This project is expected ultimately to translate into a self sustaining and revenue generating model. The BoH unit of the University of Pittsburgh expects Tuver to ultimately become a Global Centre — a model for replication in various countries

Safe World Rural Services (SRS) headed by Mr. Subi Rajagopalan has **provided solar power** to around 50 homes (3 lights and one fan per home, with solar panels of capacity 18 KW), in addition been provided. Solar power has been used to provide power supply to around 50 homes (3 lights and one fan per home, with solar panels of capacity 18 KW), along with the Health & Wellness Centre (12.65 kw), 9.5 KW for 10 street lights and 6 flood lights, in addition sanitation facilities with European standard bio-digestive to service thousand people per day have also been provided